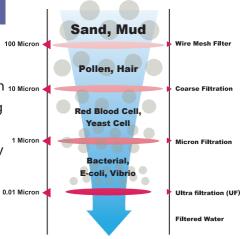

## ClearLiving Outdoor Water Filter System

High Flow Ultra Filtration (UF) Membrane

304 304 Stainless Steel Casing

ClearLiving UF Membrane is the 1st stage filtration for every home. With the technology of Ultra Filtration Membranes, contaminants down to 0.01 micron 10 Micron can be removed. It will effectively ensure the water quality we are consuming for our daily activities such as laundry, bathing, washing and even drinking are free from unwanted impurities. Clean water is essential for healthy quality living!