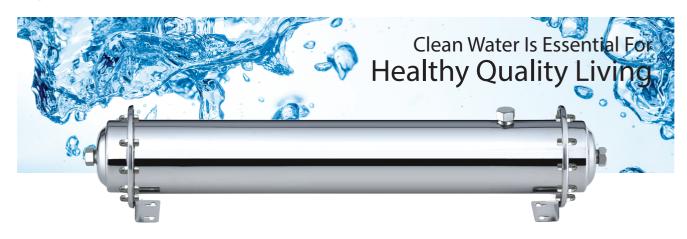

## ClearLiving Outdoor Water Filter System

High Flow Ultra Filtration (UF) Membrane

304 304 Stainless Steel Casing

ClearLiving UF Membrane is the 1st stage filtration for every home. With the technology of Ultra Filtration Membranes, contaminants down to 0.01 micron 10 Micron can be removed. It will effectively ensure the water quality we are consuming for our daily activities such as laundry, bathing, washing and even drinking are free from unwanted impurities. Clean water is essential for healthy quality living!